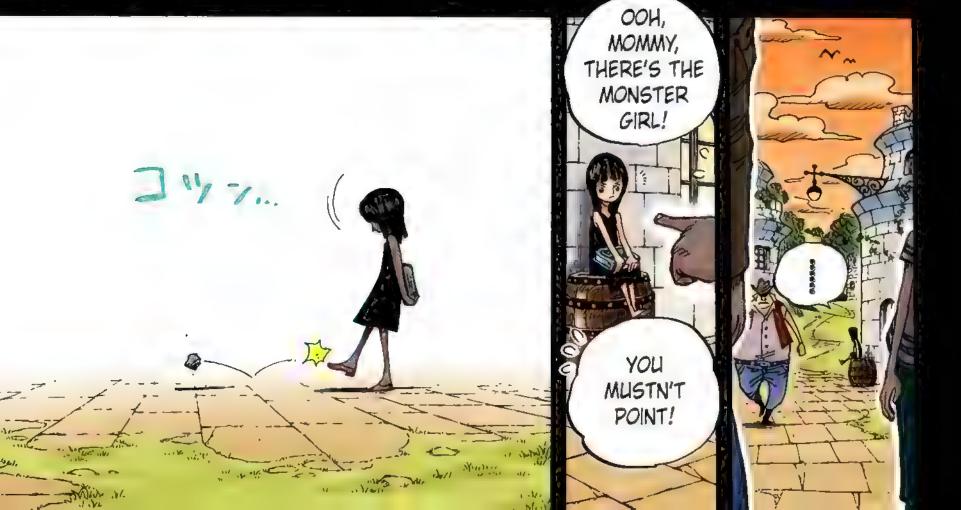

トニートニー・チョッパー 【船医】

賞の歴史を語る岩"真の歴史 の本文』を探す謎多き女性。

ニコ・ロビン【考古学者】

ウソップの親友で、ルフィ達を 動けるスーパーヒーロー。だと 本人は言っている。

そげキング [ヒーロー]

時は失海賊時代。いまや伝説の 海賊望ば・ロジャーが遺した『ひと つなぎの大秘宝』をめぐって、幾人 もの海賊達が旗をかかげ戦ってい た。そんな海賊に憧れるルフィは、 海賊望を首指して航海に出る!!